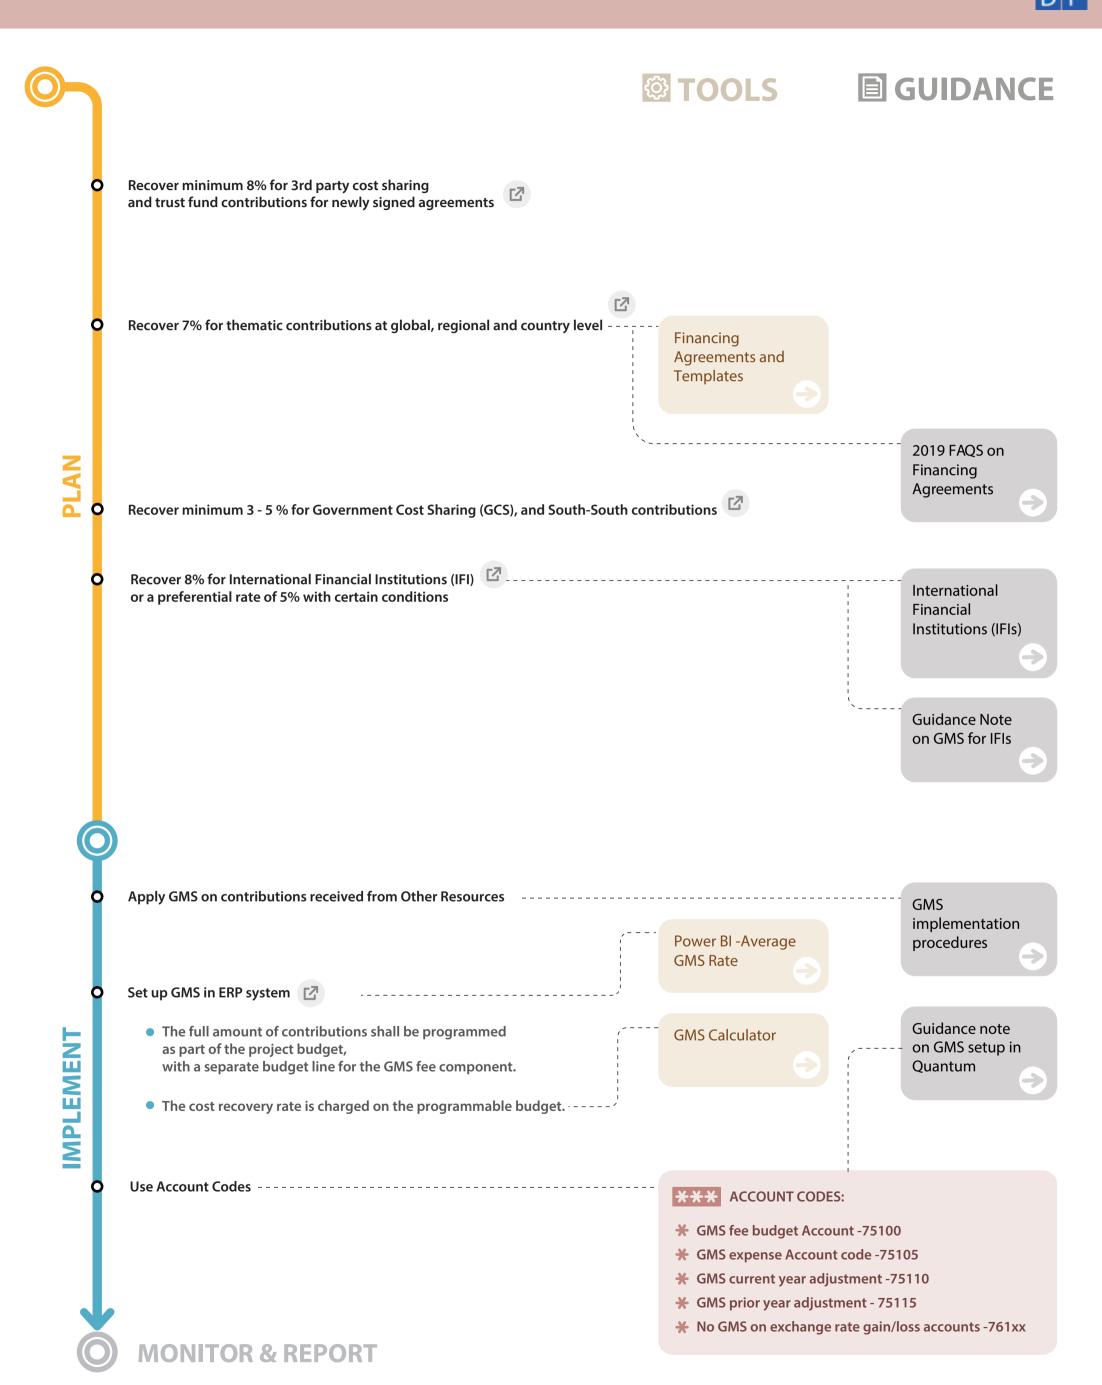

Review and resolve monthly general management support exceptions----

Monthly GMS **Exception Report** 

The Office needs to ensure that: \_\_\_\_\_\_

- There are no missing GMS rates set-up in Grants module
- the GMS rate in the Grants module reflects the GMS rate in the Contract or Standard minimum rate.
- For any reversal of the GMS accounts (751xx) should be excluded. The subsequent GMS batch process will post GMS fees on those adjustment entries using available GMS rates in Quantum.



Frequently used GMS related queries Name & Navigation: Quantum queries for 2023 under development.



Quantum queries for 2023 under development.



For any queries, please contact bms.ofm.pdi@undp.org





**COST RECOVERY**